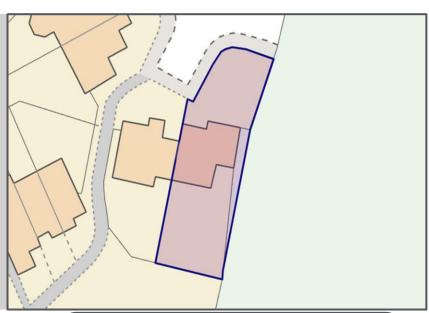

## Markland Way, Uckfield, TN22 2DE

This three-bedroom detached family home is located on the sought-after West Park development in a quiet cul-de-sac off the main road through the estate. As a result of this, the location feels very tucked away and is extremely quiet and the property itself occupies a lovely plot giving it a little more space at the front and side than the neighbouring houses. To the front there's a large driveway that is ideal for off road parking as well as a single garage for storage. Internally the space is excellent, and all rooms are presented to a nice standard, although there is plenty of scope for a new owner to modernise and put their own stamp on it. The ground floor accommodation begins with the hall/porch with handy, ground floor cloakroom. The first reception room you come to is a lovely size and stretches the full width of the house. To the rear there is a kitchen, and to the side of that there is a separate dining room accessed via the lounge. Upstairs there are three good size bedrooms and a family bathroom. The main bedroom also has its own ensuite so overall there are 2 bathrooms and 3 toilets at the property. We should point out the house sides on to Rocks Park recreation ground, and the first floor landing has a window overlooking the park which is a splendid view and also floods the landing with light. Every family home needs a good garden, and this one doesn't disappoint. There's a spacious patio and good area of lawn with a well-established hedge providing a barrier from the neighbours to the rear and providing privacy. high street shops, railway station and well-regarded Rocks Park Primary School are also very close on foot and there's easy access by road to several other towns and the coast. This is a well-presented property offering excellent space in a quiet yet central location.