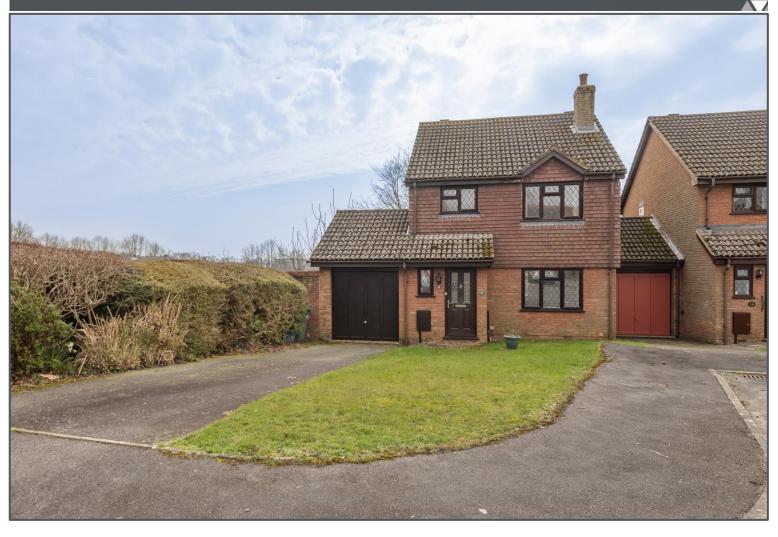

## Markland Way, Uckfield, TN22 2DE

- Detached Fmaily Home
- 3 Bedrooms, 2 Reception Rooms
- 2 Bathrooms, 3 Toilets
- Feature Rear Garden
- Driveway & Garage
- Chain Free

## Markland Way, Uckfield, TN22 2DE

This three-bedroom detached family home is located on the sought-after West Park development in a quiet cul-de-sac off the main road through the estate. As a result of this, the location feels very tucked away and is extremely quiet and the property itself occupies a lovely plot giving it a little more space at the front and side than the neighbouring houses. To the front there's a large driveway that is ideal for off road parking as well as a single garage for storage. Internally the space is excellent, and all rooms are presented to a nice standard, although there is plenty of scope for a new owner to modernise and put their own stamp on it. The ground floor accommodation begins with the hall/porch with handy, ground floor cloakroom. The first reception room you come to is a lovely size and stretches the full width of the house. To the rear there is a kitchen, and to the side of that there is a separate dining room accessed via the lounge. Upstairs there are three good size bedrooms and a family bathroom. The main bedroom also has its own ensuite so overall there are 2 bathrooms and 3 toilets at the property. We should point out the house sides on to Rocks Park recreation ground, and the first floor landing has a window overlooking the park which is a splendid view and also floods the landing with light. Every family home needs a good garden, and this one doesn't disappoint. There's a spacious patio and good area of lawn with a well-established hedge providing a barrier from the neighbours to the rear and providing privacy. high street shops, railway station and well-regarded Rocks Park Primary School are also very close on foot and there's easy access by road to several other towns and the coast. This is a well-presented property offering excellent space in a quiet yet central location.