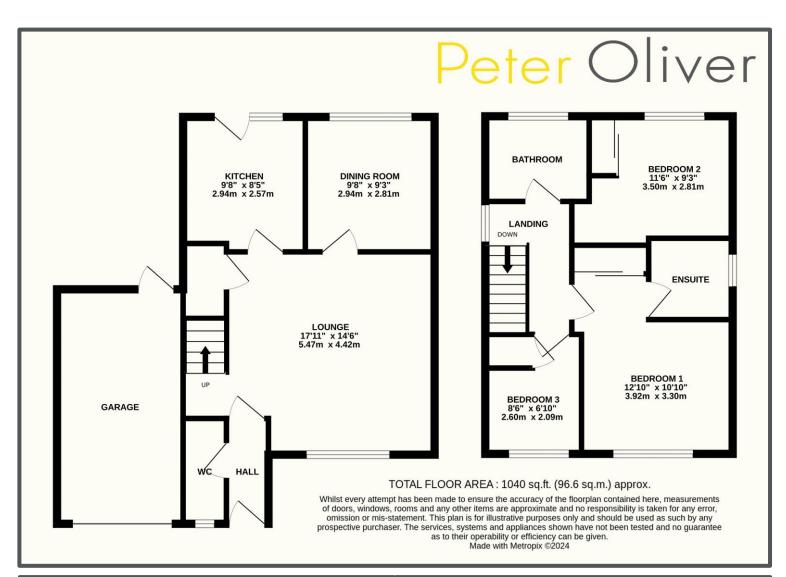

## Markland Way, Uckfield, TN22 2DE

This three-bedroom detached family home is located on the sought-after West Park development in a quiet cul-de-sac off the main road through the estate. As a result of this, the location feels very tucked away and is extremely quiet and the property itself occupies a lovely plot giving it a little more space at the front and side than the neighbouring houses. To the front there's a large driveway that is ideal for off road parking as well as a single garage for storage. Internally the space is excellent, and all rooms are presented to a nice standard, although there is plenty of scope for a new owner to modernise and put their own stamp on it. The ground floor accommodation begins with the hall/porch with handy, ground floor cloakroom. The first reception room you come to is a lovely size and stretches the full width of the house. To the rear there is a kitchen, and to the side of that there is a separate dining room accessed via the lounge. Upstairs there are three good size bedrooms and a family bathroom. The main bedroom also has its own ensuite so overall there are 2 bathrooms and 3 toilets at the property. We should point out the house sides on to Rocks Park recreation ground, and the first floor landing has a window overlooking the park which is a splendid view and also floods the landing with light. Every family home needs a good garden, and this one doesn't disappoint. There's a spacious patio and good area of lawn with a well-established hedge providing a barrier from the neighbours to the rear and providing privacy. high street shops, railway station and well-regarded Rocks Park Primary School are also very close on foot and there's easy access by road to several other towns and the coast. This is a well-presented property offering excellent space in a quiet yet central location.